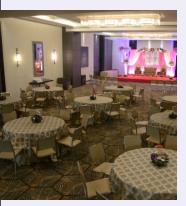

# **Meeting & Events**

| Hall                         | Dimensions<br>m2 | Length<br>meter | Width<br>meter | Height<br>meter | Block | Theatre | Cluster | Classroom | U-Shape | Social |  |
|------------------------------|------------------|-----------------|----------------|-----------------|-------|---------|---------|-----------|---------|--------|--|
| Victoria I                   | 97.90            | 10.36           | 9.45           | 4.11            | 24    | 60      | 48      | 24        | 20      | 70     |  |
| Victoria II                  | 176.12           | 17              | 10.36          | 4.11            | 50    | 150     | 90      | 60        | 42      | 200    |  |
| Victoria III                 | 264.97           | 28.04           | 9.45           | 5.79            | 62    | 250     | 140     | 150       | 70      | 300    |  |
| Great Victoria<br>I, II, III | 539              | 55.4            | 29.26          | 4.11            | 62    | 250     | 140     | 150       | 80      | 900    |  |
| E- Venue I                   | 67.37            | 8.84            | 7.62           | 2.28            | 10    | 50      | 35      | 35        | 20      | 30     |  |
| E- Venue II                  | 50.08            | 9.14            | 5.48           | 2.28            | 06    | 50      | 18      | 18        | 10      | 18     |  |

#### **Conference Facilities:**

- · Technologically Advanced Audio & Visual set-up
- · Broadband Internet (Wi-Fi)
- Full Service Business Center
- · Meeting Concierge

At the Park Plaza, your events will be a huge success with a host of venues, customised themes and excellent service.