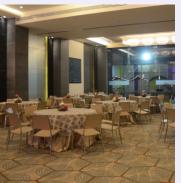

# **Meeting & Events**

| Hall                         | Dimensions<br>m2 | Length<br>meter | Width<br>meter | Height<br>meter | Block | Theatre | Cluster | Classroom | U-Shape | Social |  |
|------------------------------|------------------|-----------------|----------------|-----------------|-------|---------|---------|-----------|---------|--------|--|
| Victoria I                   | 97.90            | 10.36           | 9.45           | 4.11            | 24    | 60      | 48      | 24        | 20      | 70     |  |
| Victoria II                  | 176.12           | 17              | 10.36          | 4.11            | 50    | 150     | 90      | 60        | 42      | 200    |  |
| Victoria III                 | 264.97           | 28.04           | 9.45           | 5.79            | 62    | 250     | 140     | 150       | 70      | 300    |  |
| Great Victoria<br>I, II, III | 539              | 55.4            | 29.26          | 4.11            | 62    | 250     | 140     | 150       | 80      | 900    |  |
| E- Venue I                   | 67.37            | 8.84            | 7.62           | 2.28            | 10    | 50      | 35      | 35        | 20      | 30     |  |
| E- Venue II                  | 50.08            | 9.14            | 5.48           | 2.28            | 06    | 50      | 18      | 18        | 10      | 18     |  |

#### **Conference Facilities:**

- · Technologically Advanced Audio & Visual set-up
- · Broadband Internet (Wi-Fi)
- Full Service Business Center
- · Meeting Concierge

At the Park Plaza, your events will be a huge success with a host of venues, customised themes and excellent service.