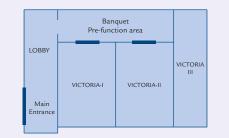

# **Meeting & Events**

| Hall                         | Dimensions<br>m2 | Length<br>meter | Width<br>meter | Height<br>meter | Block | Theatre | Cluster | Classroom | U-Shape | Social |  |
|------------------------------|------------------|-----------------|----------------|-----------------|-------|---------|---------|-----------|---------|--------|--|
| Victoria I                   | 97.90            | 10.36           | 9.45           | 4.11            | 24    | 60      | 48      | 24        | 20      | 70     |  |
| Victoria II                  | 176.12           | 17              | 10.36          | 4.11            | 50    | 150     | 90      | 60        | 42      | 200    |  |
| Victoria III                 | 264.97           | 28.04           | 9.45           | 5.79            | 62    | 250     | 140     | 150       | 70      | 300    |  |
| Great Victoria<br>I, II, III | 539              | 55.4            | 29.26          | 4.11            | 62    | 250     | 140     | 150       | 80      | 900    |  |
| E- Venue I                   | 67.37            | 8.84            | 7.62           | 2.28            | 10    | 50      | 35      | 35        | 20      | 30     |  |
| E- Venue II                  | 50.08            | 9.14            | 5.48           | 2.28            | 06    | 50      | 18      | 18        | 10      | 18     |  |