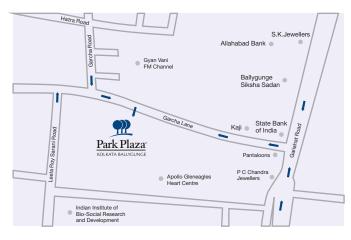

### Location

- Park Plaza Kolkata Ballygunge is strategically located in Garcha, in close proximity to the major Business Hubs, Sports Arenas, Shopping Malls, Consulates and Kolkata's Metro Station
- Kolkata is serviced by two railway stations, Sealdah & Howrah.
  The hotel is just 5 kms away from the former and just 10 kms from the latter. The hotel is next to Gariahat Pantaloons, an upmarket retail store
- The Netaji Subhas Chandra Bose International & Domestic Airport is 23 kms away, which is a 60-minute serene drive through the pleasant old city of Kolkata & the futuristic new city
- Take VIP Road after exiting the Airport. Go straight for 2kms till you reach a diversion; turn right to Major Arterial Road (Rajarhat). Go straight for 10 kms, cross Technopolis Building, after which take the 2<sup>nd</sup> left onto the flyover. Cross Nicco Park & go straight till you hit the Express Way; continue straight for 7kms till you reach Science City Roundal. Turn right till your reach Park Circus (10kms), then turn left 7 point crossing & go straight for 8kms till you reach Gariahat flyover. Turn U-turn from under the flyover and then turn left near Pantaloons. You will find Park Plaza on your left after a one minute drive